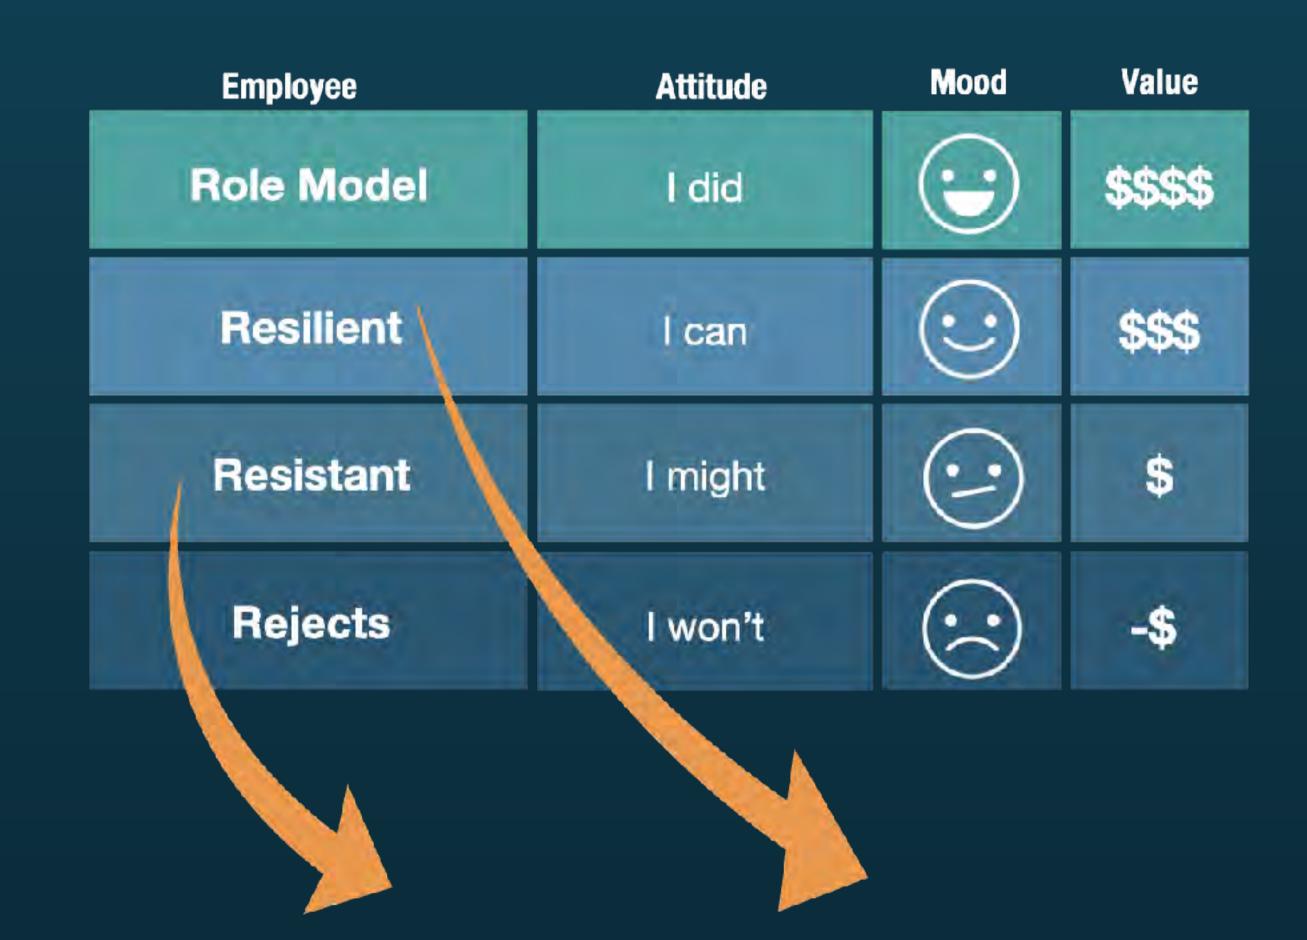

#### CONTACT

CHANGE RESISTANT OR CHANGE RESILIENT? Where do you want them to be?