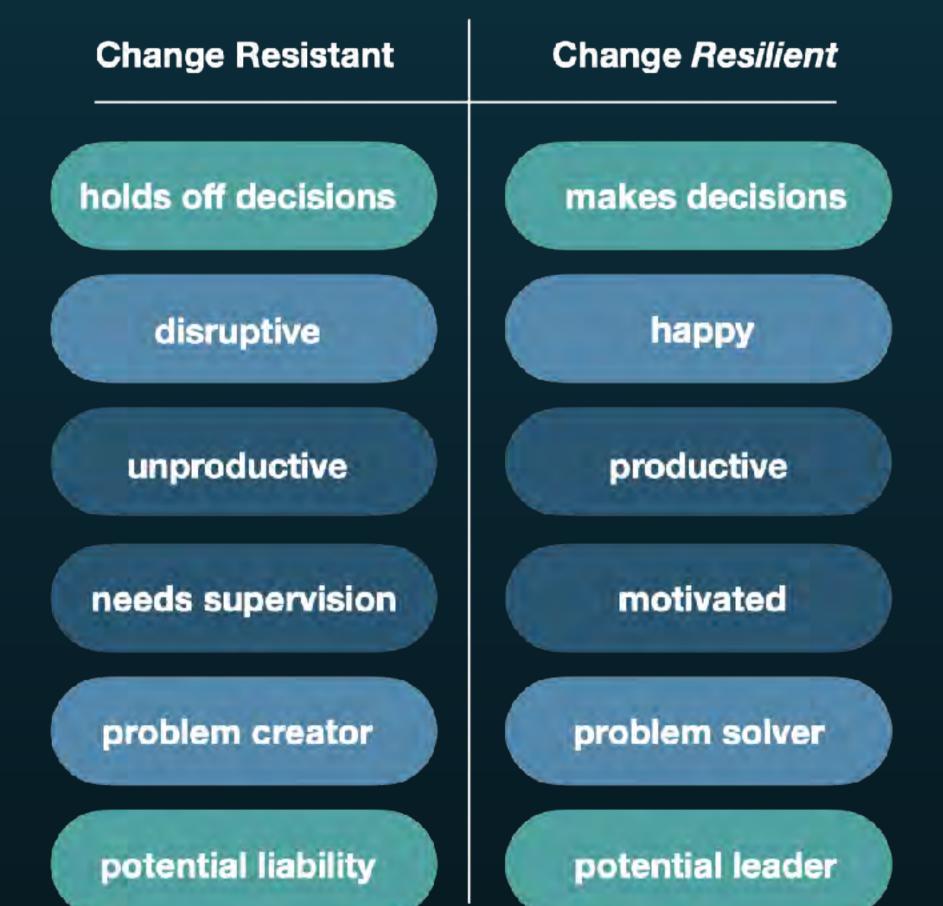

#### CONTACT

CHANGE RESISTANT OR CHANGE RESILIENT? Where do you want them to be?